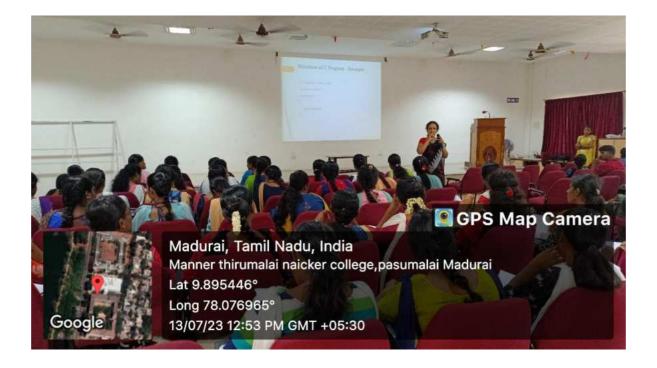

### **Guest Lecture - Report**

Our Department of Commerce with Computer Applications had organized a Guest lecture on "Introduction to 'C' Programming Language" for II year UG Students. The program was conducted on 13<sup>th</sup> July 2023. The resource person was Ms. Priyanka HI-TECH ACADEMY, Madurai.

Ms. M. Vishali I B.Com (CA) welcomed the gathering, Ms. M. Sujatha, Assistant Professor of Commerce (CA) introduced the Chief Guest and Mr. K. Vishnumathesh I B.Com (CA) proposed vote of thanks.

Ms. Priyanka HI-TECH ACADEMY, Madurai, served as a Resource Person and delivered a special address on importance of C Programming language. The speaker has discussed the various carrier opportunity in IT Sector and importance of basic knowledge in high level programming language and teach how to create a simple C program. She has also cleared the doubts of the students by giving answers to their queries while discussion. Overall, her presentation was noteworthy, about 121 students were benefitted from this programme. It was organized by *Mrs. V. Backiyalakshmi and Mrs. M. Sujatha*, Assistant Professors of B.Com (CA).