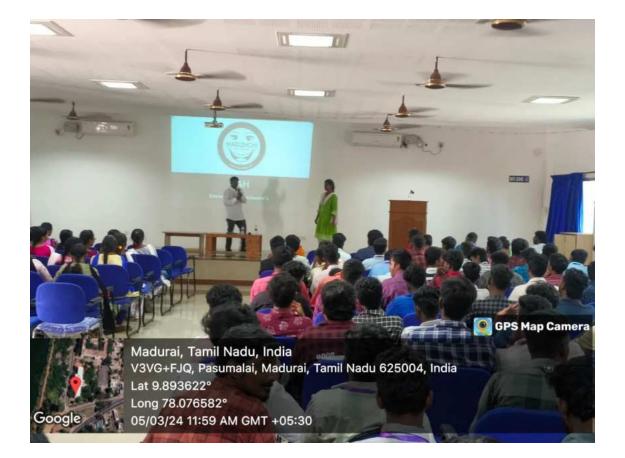

### **Guest Lecture - Report**

Our Department of Commerce with Computer Applications had organized a Guest lecture on "Introduction to 'C' Programming Language" for II year UG Students. The program was conducted on 13<sup>th</sup> July 2023. The resource person was Ms. Priyanka HI-TECH ACADEMY, Madurai.

Ms. M. Vishali I B.Com (CA) welcomed the gathering, Ms. M. Sujatha, Assistant Professor of Commerce (CA) introduced the Chief Guest and Mr. K. Vishnumathesh I B.Com (CA) proposed vote of thanks.

Ms. Priyanka HI-TECH ACADEMY, Madurai, served as a Resource Person and delivered a special address on importance of C Programming language. The speaker has discussed the various carrier opportunity in IT Sector and importance of basic knowledge in high level programming language and teach how to create a simple C program. She has also cleared the doubts of the students by giving answers to their queries while discussion. Overall, her presentation was noteworthy, about 121 students were benefitted from this programme. It was organized by *Mrs. V. Backiyalakshmi and Mrs. M. Sujatha*, Assistant Professors of B.Com (CA).