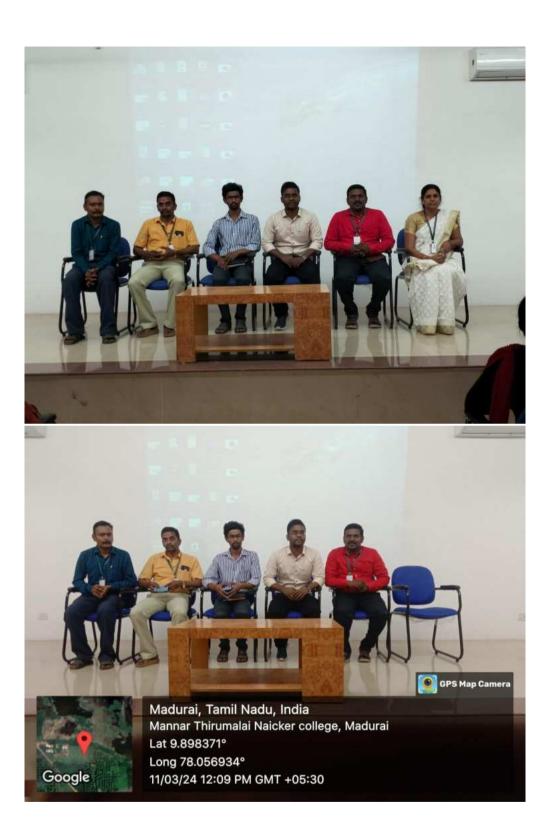

### **Guest Lecture - Report**

Our Department of Commerce with Computer Applications had organized a Guest lecture on "Introduction to 'C' Programming Language" for II year UG Students. The program was conducted on 13<sup>th</sup> July 2023. The resource person was Ms. Priyanka HI-TECH ACADEMY, Madurai.

Dr.A.Ramasubbiah, Principal delivered the Presidential Address.

Mr. S. Rajagopal President, Mr.M.Vijayaragavan Secretary, Mr.C.Prabhu, Director i/c felicitated the gatherings.

Mrs.A.Nagaswathy, Head, Department of Commerce (CA) convened the meeting.

Ms. M. Vishali I B.Com (CA) welcomed the gathering, Ms. M. Sujatha, Assistant Professor of Commerce (CA) introduced the Chief Guest and Mr. K. Vishnumathesh I B.Com (CA) proposed vote of thanks.

Ms. Priyanka HI-TECH ACADEMY, Madurai, served as a Resource Person and delivered a special address on importance of C Programming language. The speaker has discussed the various carrier opportunity in IT Sector and importance of basic knowledge in high level programming language and teach how to create a simple C program. She has also cleared the doubts of the students by giving answers to their queries while discussion. Overall, her presentation was noteworthy, about 121 students were benefitted from this programme. It was organized by *Mrs. V. Backiyalakshmi and Mrs. M. Sujatha*, Assistant Professors of B.Com (CA).