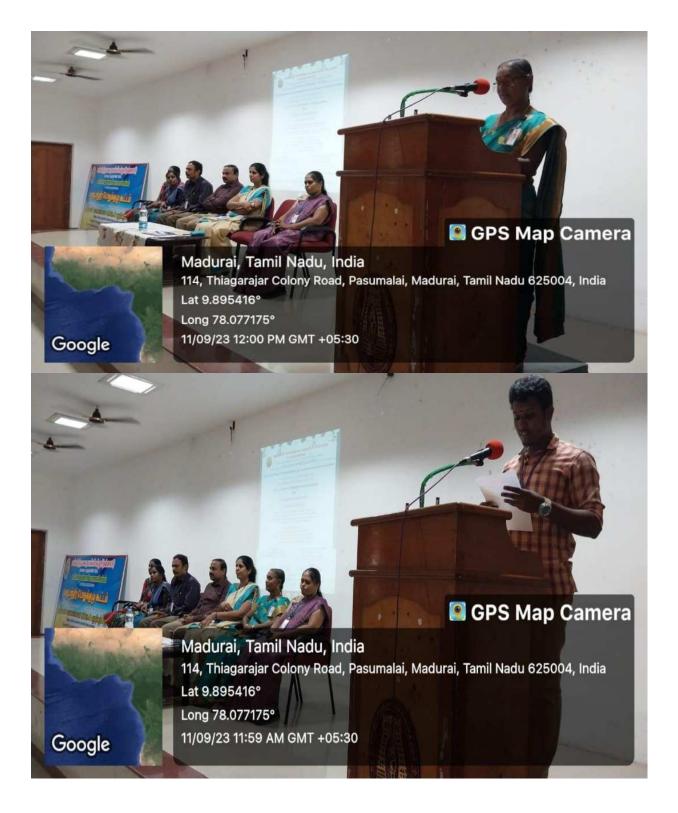

Dr.A.Ramasubbiah, Principal delivered the Presidential Address.

Mr. S. Rajagopal President, Mr.M.Vijayaragavan Secretary, Mr.C.Prabhu, Director i/c felicitated the gatherings.

Mrs.A.Nagaswathy, Head, Department of Commerce (CA) convened the meeting.

Ms. M. Vishali I B.Com (CA) welcomed the gathering, Ms. M. Sujatha, Assistant Professor of Commerce (CA) introduced the Chief Guest and Mr. K. Vishnumathesh I B.Com (CA) proposed vote of thanks.

Ms. Priyanka HI-TECH ACADEMY, Madurai, served as a Resource Person and delivered a special address on importance of C Programming language. The speaker has discussed the various carrier opportunity in IT Sector and importance of basic knowledge in high level programming language and teach how to create a simple C program. She has also cleared the doubts of the students by giving answers to their queries while discussion. Overall, her presentation was noteworthy, about 121 students were benefitted from this programme. It was organized by *Mrs. V. Backiyalakshmi and Mrs. M. Sujatha*, Assistant Professors of B.Com (CA).