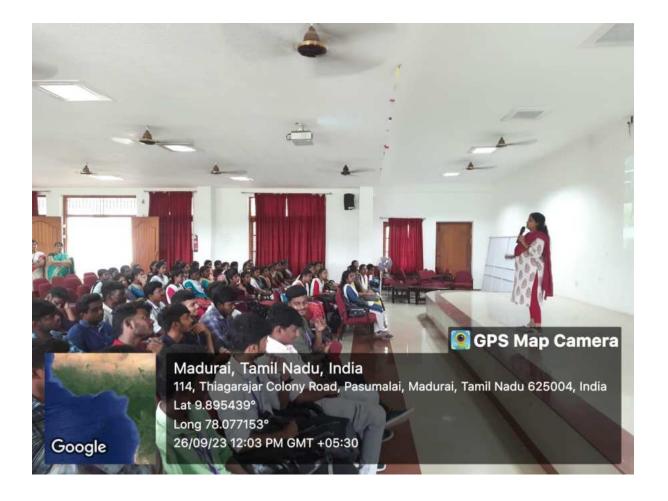

### **Guest Lecture - Report**

Our Department of Commerce with Computer Applications had organized a Guest lecture on "Introduction to 'C' Programming Language" for II year UG Students. The program was conducted on 13<sup>th</sup> July 2023. The resource person was Ms. Priyanka HI-TECH ACADEMY, Madurai.

Ms. M. Vishali I B.Com (CA) welcomed the gathering, Ms. M. Sujatha, Assistant Professor of Commerce (CA) introduced the Chief Guest and Mr. K. Vishnumathesh I B.Com (CA) proposed vote of thanks.

Ms. Priyanka HI-TECH ACADEMY, Madurai, served as a Resource Person and delivered a special address on importance of C Programming language. The speaker has discussed the various carrier opportunity in IT Sector and importance of basic knowledge in high level programming language and teach how to create a simple C program. She has also cleared the doubts of the students by giving answers to their queries while discussion. Overall, her presentation was noteworthy, about 121 students were benefitted from this programme. It was organized by *Mrs. V. Backiyalakshmi and Mrs. M. Sujatha*, Assistant Professors of B.Com (CA).