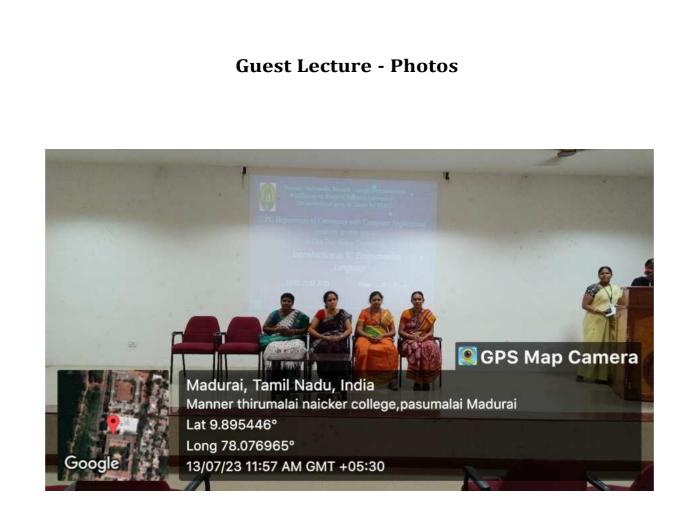

### **Guest Lecture - Report**

Our Department of Commerce with Computer Applications had organized a Guest lecture on "Introduction to 'C' Programming Language" for II year UG Students. The program was conducted on 13<sup>th</sup> July 2023. The resource person was Ms. Priyanka HI-TECH ACADEMY, Madurai.

Dr.A.Ramasubbiah, Principal delivered the Presidential Address.

Mr. S. Rajagopal President, Mr.M.Vijayaragavan Secretary, Mr.C.Prabhu, Director i/c felicitated the gatherings.

Mrs.A.Nagaswathy, Head, Department of Commerce (CA) convened the meeting.

Ms. M. Vishali I B.Com (CA) welcomed the gathering, Ms. M. Sujatha, Assistant Professor of Commerce (CA) introduced the Chief Guest and Mr. K. Vishnumathesh I B.Com (CA) proposed vote of thanks.

Ms. Priyanka HI-TECH ACADEMY, Madurai, served as a Resource Person and delivered a special address on importance of C Programming language. The speaker has discussed the various carrier opportunity in IT Sector and importance of basic knowledge in high level programming language and teach how to create a simple C program. She has also cleared the doubts of the students by giving answers to their queries while discussion. Overall, her presentation was noteworthy, about 121 students were benefitted from this programme. It was organized by *Mrs. V. Backiyalakshmi and Mrs. M. Sujatha*, Assistant Professors of B.Com (CA).