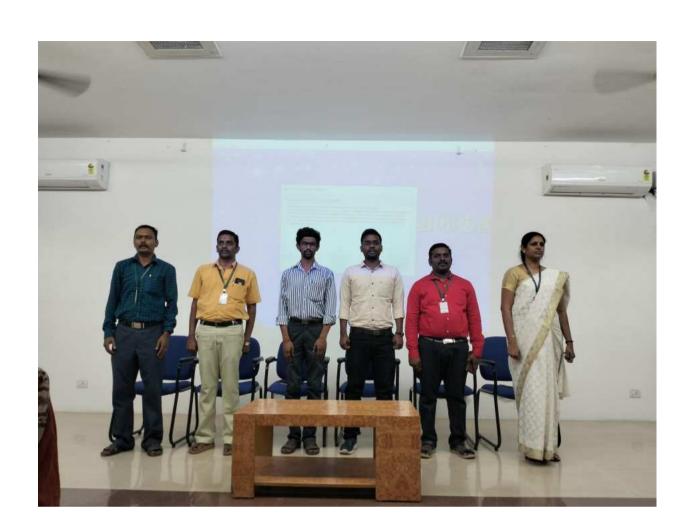

### **Guest Lecture - Report**

Our Department of Commerce with Computer Applications had organized a Guest lecture on "Introduction to 'C' Programming Language" for II year UG Students. The program was conducted on 13<sup>th</sup> July 2023. The resource person was Ms. Priyanka HI-TECH ACADEMY, Madurai.

Dr.A.Ramasubbiah, Principal delivered the Presidential Address.

Mr. S. Rajagopal President, Mr.M.Vijayaragavan Secretary, Mr.C.Prabhu, Director i/c felicitated the gatherings.

Mrs.A.Nagaswathy, Head, Department of Commerce (CA) convened the meeting.

Ms. M. Vishali I B.Com (CA) welcomed the gathering, Ms. M. Sujatha, Assistant Professor of Commerce (CA) introduced the Chief Guest and Mr. K. Vishnumathesh I B.Com (CA) proposed vote of thanks.

Ms. Priyanka HI-TECH ACADEMY, Madurai, served as a Resource Person and delivered a special address on importance of C Programming language. The speaker has discussed the various carrier opportunity in IT Sector and importance of basic knowledge in high level programming language and teach how to create a simple C program. She has also cleared the doubts of the students by giving answers to their queries while discussion. Overall, her presentation was noteworthy, about 121 students were benefitted from this programme. It was organized by *Mrs. V. Backiyalakshmi and Mrs. M. Sujatha*, Assistant Professors of B.Com (CA).