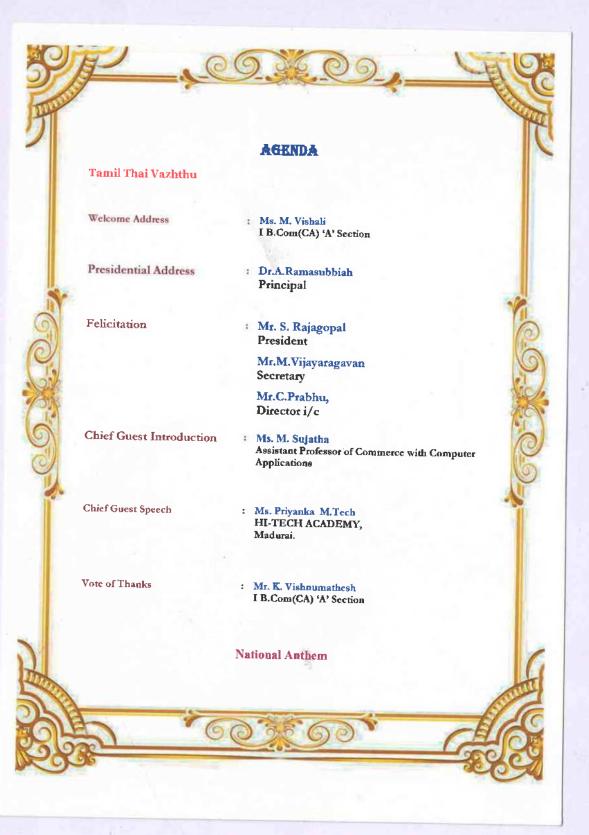

### AGENDA

Tamil Thai Vazhthu

Welcome Address

**Presidential Address** 

**Felicitation Address** 

**Chief Guest Introduction** 

**Chief Guest** 

Vote of Thanks

: Mr. K.Pradeepkumar I M.Com (CA)

(6)

: Dr.A.Ramasubbiah Principal

: Mr. S.Rajagopal President Mr. M.Vijayaragavan Secretary Mr. C.Prabhu Director i/c

: Mr. V.J.Fready Blesson Assistant Professor of Commerce with Computer Applications

: Ms. E.Archana Head,Design Studio Amizth Solutions, Madurai.

: Mr. D. Naveenraja I M.Com (CA)

National Anthem