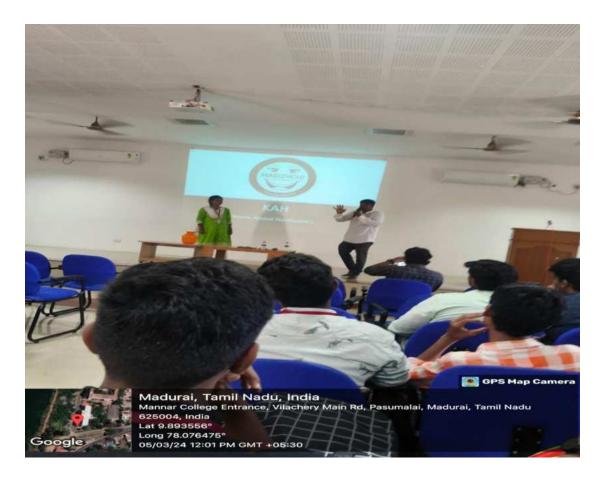

### **Guest Lecture - Report**

Our Department of Commerce with Computer Applications had organized a Guest lecture on "Introduction to 'C' Programming Language" for II year UG Students. The program was conducted on 13<sup>th</sup> July 2023. The resource person was Ms. Priyanka HI-TECH ACADEMY, Madurai.

Ms. M. Vishali I B.Com (CA) welcomed the gathering, Ms. M. Sujatha, Assistant Professor of Commerce (CA) introduced the Chief Guest and Mr. K. Vishnumathesh I B.Com (CA) proposed vote of thanks.

Ms. Priyanka HI-TECH ACADEMY, Madurai, served as a Resource Person and delivered a special address on importance of C Programming language. The speaker has discussed the various carrier opportunity in IT Sector and importance of basic knowledge in high level programming language and teach how to create a simple C program. She has also cleared the doubts of the students by giving answers to their queries while discussion. Overall, her presentation was noteworthy, about 121 students were benefitted from this programme. It was organized by *Mrs. V. Backiyalakshmi and Mrs. M. Sujatha*, Assistant Professors of B.Com (CA).