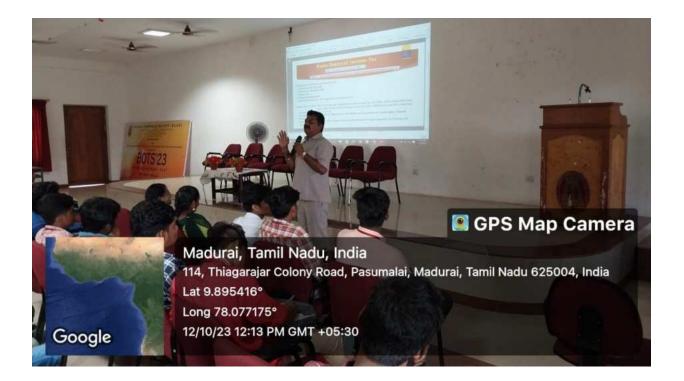

Ms. M. Vishali I B.Com (CA) welcomed the gathering, Ms. M. Sujatha, Assistant Professor of Commerce (CA) introduced the Chief Guest and Mr. K. Vishnumathesh I B.Com (CA) proposed vote of thanks.

Ms. Priyanka HI-TECH ACADEMY, Madurai, served as a Resource Person and delivered a special address on importance of C Programming language. The speaker has discussed the various carrier opportunity in IT Sector and importance of basic knowledge in high level programming language and teach how to create a simple C program. She has also cleared the doubts of the students by giving answers to their queries while discussion. Overall, her presentation was noteworthy, about 121 students were benefitted from this programme. It was organized by *Mrs. V. Backiyalakshmi and Mrs. M. Sujatha*, Assistant Professors of B.Com (CA).