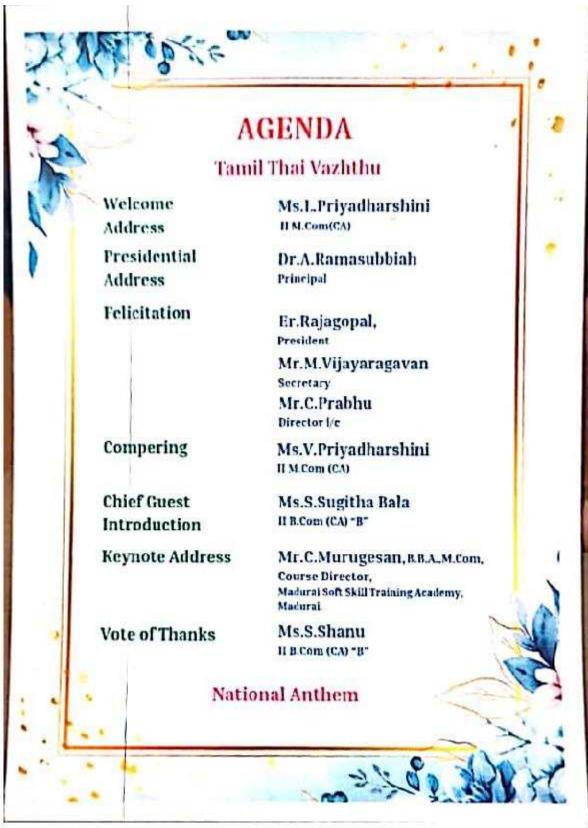

.Sugitha Bala introduced the chief guest.

The course Director Mr.C. Murugesan, delivered key note address to the students. He explained about the banking industry provides numerous job opportunities for college graduates. He insists the students to take part in bank exams. Participants asked their queries and cleared their doubts at the end of the session. One hundred and eighteen students from our department benefited from this programme and it was organized by our department faculties **Dr.S.Manjula and Dr.S. Rajamani**. Ms.S.Shanu from II B.Com (CA) B proposed the vote of thanks. Finally, this programme was concluded with National Anthem.

This Report is enclosed with

- Programme Invitation
- Agenda
- Photos
- Attendance Sheet
- Newspaper Report

### **Seminar Invitation**



Agenda



Start de sili Camicanou

### **Seminar Photos**









### Attendance Sheet

### MANNAR THIRUMALAI NAICKER COLLEGE (AUTONOMOUS) PG DEPARTMENT OF COMMERCE WITH COMPUTER APPLICATIONS CARRER DEVELOPMENT PROGRAMME

ON

OPPORTUNITIES IN BANKING SECTOR (06.01.2024)

| SLNo | Roll No                                | Name of the student