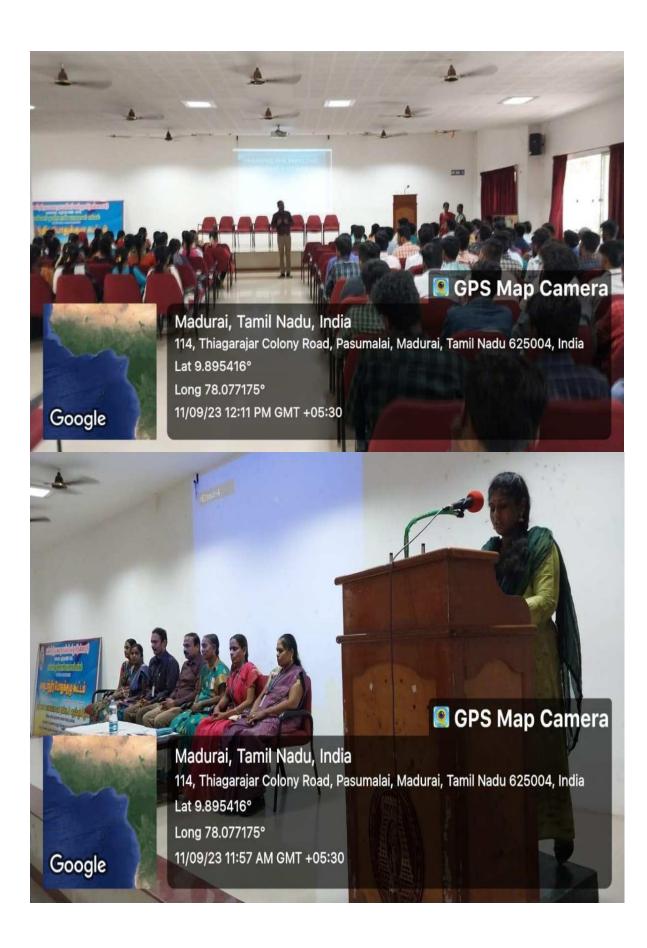

### **Guest Lecture - Report**

Our Department of Commerce with Computer Applications had organized a Guest lecture on "Introduction to 'C' Programming Language" for II year UG Students. The program was conducted on 13<sup>th</sup> July 2023. The resource person was Ms. Priyanka HI-TECH ACADEMY, Madurai.

Ms. M. Vishali I B.Com (CA) welcomed the gathering, Ms. M. Sujatha, Assistant Professor of Commerce (CA) introduced the Chief Guest and Mr. K. Vishnumathesh I B.Com (CA) proposed vote of thanks.

Ms. Priyanka HI-TECH ACADEMY, Madurai, served as a Resource Person and delivered a special address on importance of C Programming language. The speaker has discussed the various carrier opportunity in IT Sector and importance of basic knowledge in high level programming language and teach how to create a simple C program. She has also cleared the doubts of the students by giving answers to their queries while discussion. Overall, her presentation was noteworthy, about 121 students were benefitted from this programme. It was organized by *Mrs. V. Backiyalakshmi and Mrs. M. Sujatha*, Assistant Professors of B.Com (CA).