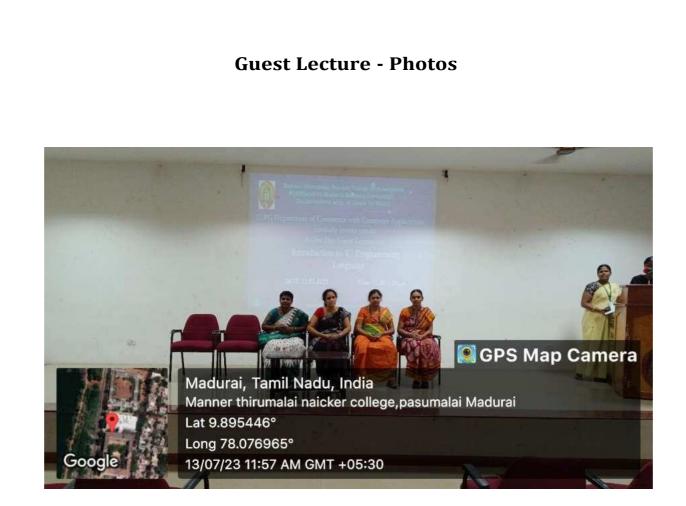

### **Guest Lecture - Report**

Our Department of Commerce with Computer Applications had organized a Guest lecture on "Introduction to 'C' Programming Language" for II year UG Students. The program was conducted on 13<sup>th</sup> July 2023. The resource person was Ms. Priyanka HI-TECH ACADEMY, Madurai.

Ms. M. Vishali I B.Com (CA) welcomed the gathering, Ms. M. Sujatha, Assistant Professor of Commerce (CA) introduced the Chief Guest and Mr. K. Vishnumathesh I B.Com (CA) proposed vote of thanks.

Ms. Priyanka HI-TECH ACADEMY, Madurai, served as a Resource Person and delivered a special address on importance of C Programming language. The speaker has discussed the various carrier opportunity in IT Sector and importance of basic knowledge in high level programming language and teach how to create a simple C program. She has also cleared the doubts of the students by giving answers to their queries while discussion. Overall, her presentation was noteworthy, about 121 students were benefitted from this programme. It was organized by *Mrs. V. Backiyalakshmi and Mrs. M. Sujatha*, Assistant Professors of B.Com (CA).