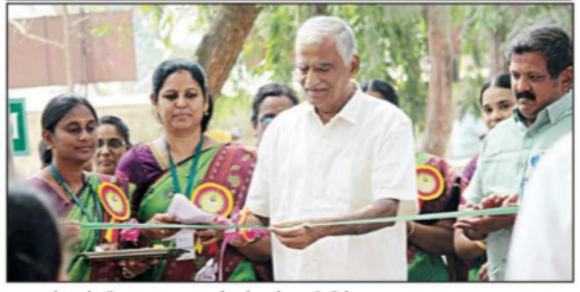

### **Guest Lecture - Report**

Our Department of Commerce with Computer Applications had organized a Guest lecture on "Introduction to 'C' Programming Language" for II year UG Students. The program was conducted on 13<sup>th</sup> July 2023. The resource person was Ms. Priyanka HI-TECH ACADEMY, Madurai.

Ms. M. Vishali I B.Com (CA) welcomed the gathering, Ms. M. Sujatha, Assistant Professor of Commerce (CA) introduced the Chief Guest and Mr. K. Vishnumathesh I B.Com (CA) proposed vote of thanks.

Ms. Priyanka HI-TECH ACADEMY, Madurai, served as a Resource Person and delivered a special address on importance of C Programming language. The speaker has discussed the various carrier opportunity in IT Sector and importance of basic knowledge in high level programming language and teach how to create a simple C program. She has also cleared the doubts of the students by giving answers to their queries while discussion. Overall, her presentation was noteworthy, about 121 students were benefitted from this programme. It was organized by *Mrs. V. Backiyalakshmi and Mrs. M. Sujatha*, Assistant Professors of B.Com (CA).