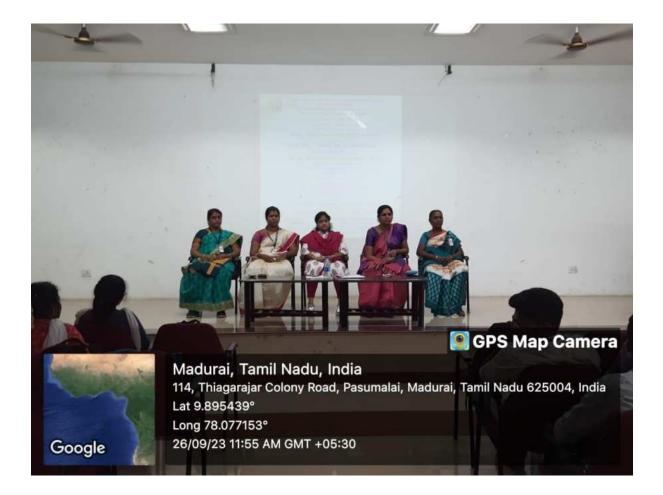

### **Two Days Workshop on "DESIGN FUSION" - Report**

Our Department has organized a two day workshop on "DESIGN FUSION" for I and II year PG Students. This workshop programme was conducted on 18<sup>th</sup> and 19<sup>th</sup> July 2023. Ms.E.Archana M.B.A., Head, Design Studio Amizth Techno Solutions, Madurai has acted as resource person and also she had been signed a MOU with our department.

Our principal Dr.A.Ramasubbiah delivered the presidential address, our president Mr.S.Rajagopal, our secretary Mr.M.Vijayaragavan and our director i/c Mr.C.Prabhu felicitated the gatherings. The head of the department Mrs.A.Nagaswathy convened the meeting.