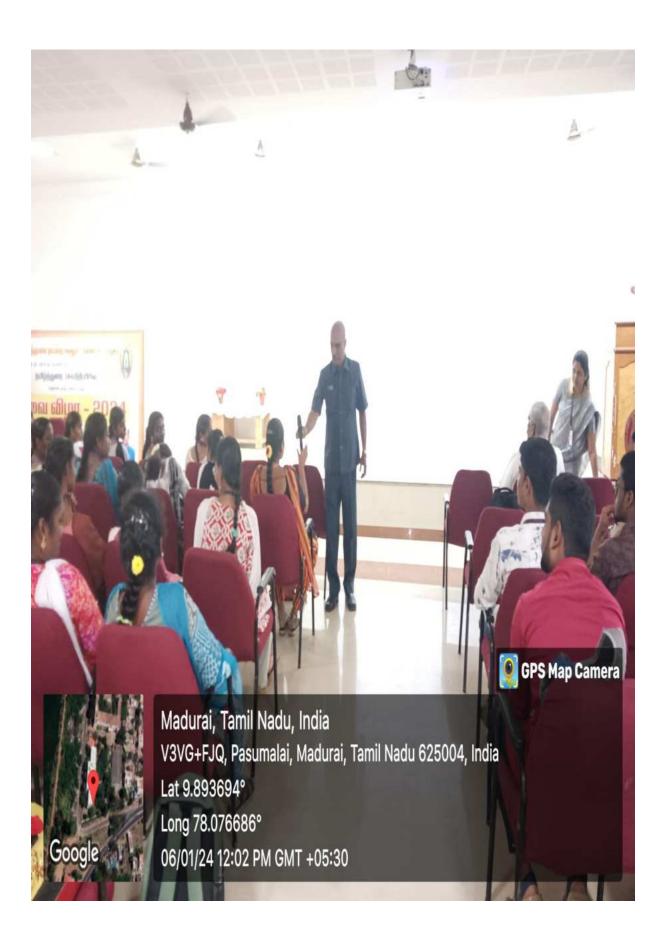

Ms. M. Vishali I B.Com (CA) welcomed the gathering, Ms. M. Sujatha, Assistant Professor of Commerce (CA) introduced the Chief Guest and Mr. K. Vishnumathesh I B.Com (CA) proposed vote of thanks.

Ms. Priyanka HI-TECH ACADEMY, Madurai, served as a Resource Person and delivered a special address on importance of C Programming language. The speaker has discussed the various carrier opportunity in IT Sector and importance of basic knowledge in high level programming language and teach how to create a simple C program. She has also cleared the doubts of the students by giving answers to their queries while discussion. Overall, her presentation was noteworthy, about 121 students were benefitted from this programme. It was organized by *Mrs. V. Backiyalakshmi and Mrs. M. Sujatha*, Assistant Professors of B.Com (CA).