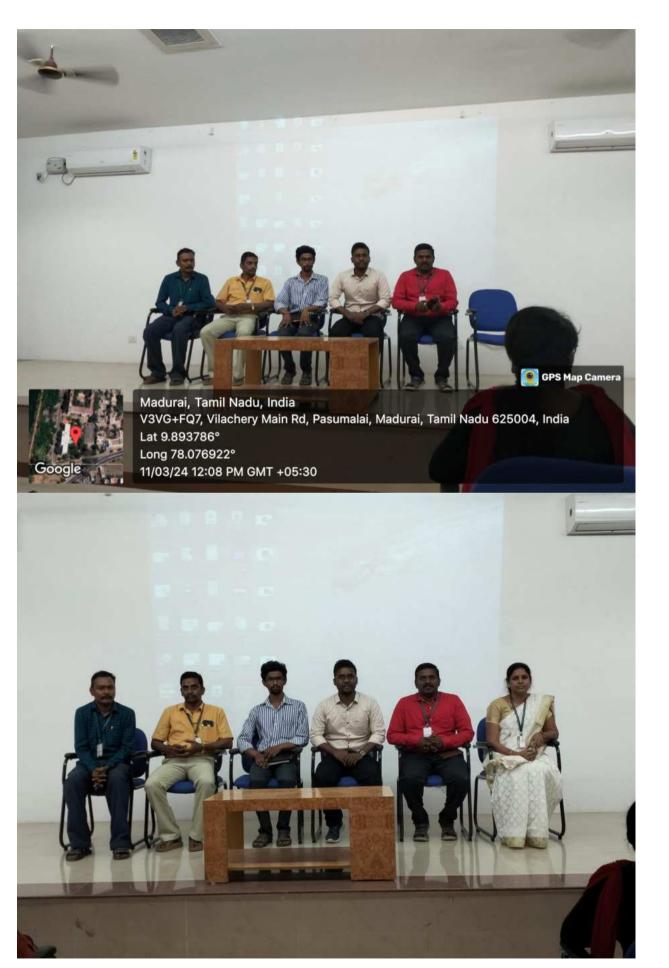

### **Guest Lecture - Report**

Our Department of Commerce with Computer Applications had organized a Guest lecture on "Introduction to 'C' Programming Language" for II year UG Students. The program was conducted on 13<sup>th</sup> July 2023. The resource person was Ms. Priyanka HI-TECH ACADEMY, Madurai.

Dr.A.Ramasubbiah, Principal delivered the Presidential Address.

Mr. S. Rajagopal President, Mr.M.Vijayaragavan Secretary, Mr.C.Prabhu, Director i/c felicitated the gatherings.

Mrs.A.Nagaswathy, Head, Department of Commerce (CA) convened the meeting.

Ms. M. Vishali I B.Com (CA) welcomed the gathering, Ms. M. Sujatha, Assistant Professor of Commerce (CA) introduced the Chief Guest and Mr. K. Vishnumathesh I B.Com (CA) proposed vote of thanks.

Ms. Priyanka HI-TECH ACADEMY, Madurai, served as a Resource Person and delivered a special address on importance of C Programming language. The speaker has discussed the various carrier opportunity in IT Sector and importance of basic knowledge in high level programming language and teach how to create a simple C program. She has also cleared the doubts of the students by giving answers to their queries while discussion. Overall, her presentation was noteworthy, about 121 students were benefitted from this programme. It was organized by *Mrs. V. Backiyalakshmi and Mrs. M. Sujatha*, Assistant Professors of B.Com (CA).