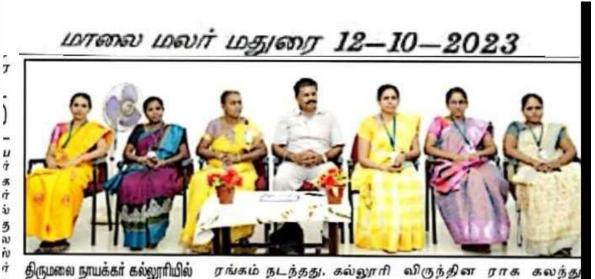

# Published in Malai Malar Paper on 13.07.23

மதுரை மன்னர் திருமலை நாயக்கர் கல்லூரியின் வணிகவியல் கணினி பயன்பாட்டுத் துறை சுயநிதிப் பிரிவு சார்பில் கருத்தரங்கம் நடந்தது. ஐடெக் அகாடமியின் பிரியங்கா சிறப்பு விருந்தினராக கலந்து கொண்டு மாணவ, மாணவிகளுக்கு சி புரோகிராம் குறித்து விளக்கினார். கல்லூரி தலைவர் ராஜகோபால், செயலாளர் விஜயராகவன் ஆகியோர் முன்னிலை வகித்தனர். முதல்வர் ராமசுப்பையா, சுயநிதி பிரிவு இயக்குனர் பிரபு ஆகியோர் கலந்து கொண்டனர். மாணவி விஷாலி வரவேற்றார். மாணவன் விஷ்ணுமாதேஷ் நன்றி கூறினார். இதற்கான ஏற்பாடுகளை துறை தலைவர் நாகசுவதி செய்திருந்தார். உதவிப் பேராசிரியர்கள் பாக்யலட்சுமி, கஜாதா ஆகியோர் நிகழ்ச்சியை ஒருங்கிணைத்தனர்.