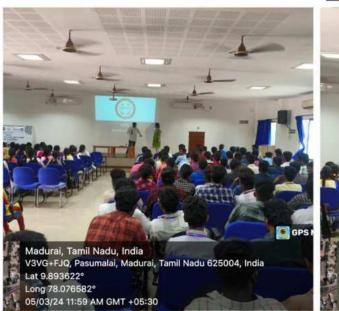

### **Guest Lecture - Report**

Our Department of Commerce with Computer Applications had organized a Guest lecture on "Introduction to 'C' Programming Language" for II year UG Students. The program was conducted on 13<sup>th</sup> July 2023. The resource person was Ms. Priyanka HI-TECH ACADEMY, Madurai.

Ms. M. Vishali I B.Com (CA) welcomed the gathering, Ms. M. Sujatha, Assistant Professor of Commerce (CA) introduced the Chief Guest and Mr. K. Vishnumathesh I B.Com (CA) proposed vote of thanks.

Ms. Priyanka HI-TECH ACADEMY, Madurai, served as a Resource Person and delivered a special address on importance of C Programming language. The speaker has discussed the various carrier opportunity in IT Sector and importance of basic knowledge in high level programming language and teach how to create a simple C program. She has also cleared the doubts of the students by giving answers to their queries while discussion. Overall, her presentation was noteworthy, about 121 students were benefitted from this programme. It was organized by *Mrs. V. Backiyalakshmi and Mrs. M. Sujatha*, Assistant Professors of B.Com (CA).