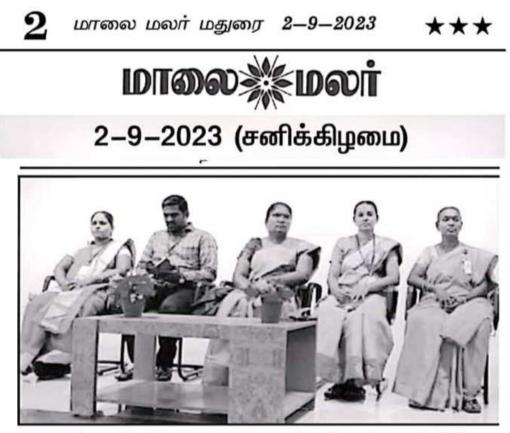

### **Newspaper – Report**

# Published in Malai Malar Paper on 13.07.23

மதுரை மன்னர் திருமலை நாயக்கர் கல்லூரியின் வணிகவியல் கணினி பயன்பாட்டுத் துறை சுயநிதிப் பிரிவு சார்பில் கருத்தரங்கம் நடந்தது. ஐடெக் அகாடமியின் பிரியங்கா சிறப்பு விருந்தினராக கலந்து கொண்டு மாணவ, மாணவிகளுக்கு சி புரோகிராம் குறித்து விளக்கினார். கல்லூரி தலைவர் ராஜகோபால், செயலாளர் விஜயராகவன் ஆகியோர் முன்னிலை வகித்தனர். முதல்வர் ராமசுப்பையா, சுயநிதி பிரிவு இயக்குனர் பிரபு ஆகியோர் கலந்து கொண்டனர். மாணவி விஷாலி வரவேற்றார். மாணவன் விஷ்ணுமாதேஷ் நன்றி கூறினார். இதற்கான ஏற்பாடுகளை துறை தலைவர் நாகசுவதி செய்திருந்தார். உதவிப் பேராசிரியர்கள் பாக்யலட்சுமி, கஜாதா ஆகியோர் நிகழ்ச்சியை ஒருங்கிணைத்தனர்.