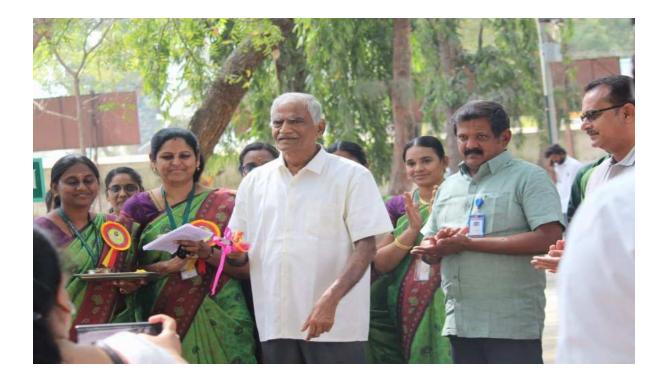

Dr.A.Ramasubbiah, Principal delivered the Presidential Address.

Mr. S. Rajagopal President, Mr.M.Vijayaragavan Secretary, Mr.C.Prabhu, Director i/c felicitated the gatherings.

Mrs.A.Nagaswathy, Head, Department of Commerce (CA) convened the meeting.

Ms. M. Vishali I B.Com (CA) welcomed the gathering, Ms. M. Sujatha, Assistant Professor of Commerce (CA) introduced the Chief Guest and Mr. K. Vishnumathesh I B.Com (CA) proposed vote of thanks.

Ms. Priyanka HI-TECH ACADEMY, Madurai, served as a Resource Person and delivered a special address on importance of C Programming language. The speaker has discussed the various carrier opportunity in IT Sector and importance of basic knowledge in high level programming language and teach how to create a simple C program. She has also cleared the doubts of the students by giving answers to their queries while discussion. Overall, her presentation was noteworthy, about 121 students were benefitted from this programme. It was organized by *Mrs. V. Backiyalakshmi and Mrs. M. Sujatha*, Assistant Professors of B.Com (CA).