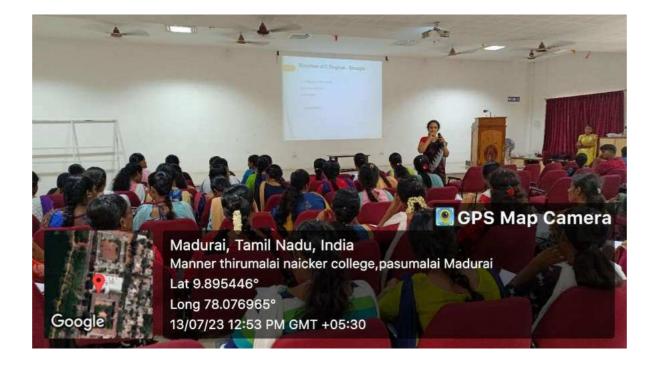

### **Guest Lecture - Report**

Our Department of Commerce with Computer Applications had organized a Guest lecture on "Introduction to 'C' Programming Language" for II year UG Students. The program was conducted on 13<sup>th</sup> July 2023. The resource person was Ms. Priyanka HI-TECH ACADEMY, Madurai.

Ms. M. Vishali I B.Com (CA) welcomed the gathering, Ms. M. Sujatha, Assistant Professor of Commerce (CA) introduced the Chief Guest and Mr. K. Vishnumathesh I B.Com (CA) proposed vote of thanks.

Ms. Priyanka HI-TECH ACADEMY, Madurai, served as a Resource Person and delivered a special address on importance of C Programming language. The speaker has discussed the various carrier opportunity in IT Sector and importance of basic knowledge in high level programming language and teach how to create a simple C program. She has also cleared the doubts of the students by giving answers to their queries while discussion. Overall, her presentation was noteworthy, about 121 students were benefitted from this programme. It was organized by *Mrs. V. Backiyalakshmi and Mrs. M. Sujatha*, Assistant Professors of B.Com (CA).