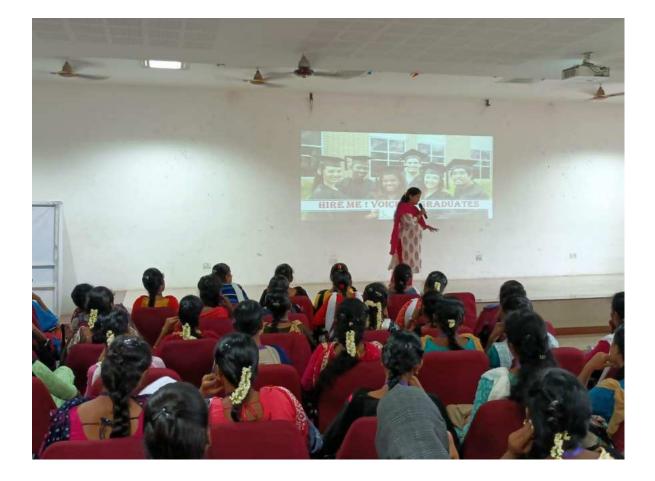

### **Guest Lecture - Report**

Our Department of Commerce with Computer Applications had organized a Guest lecture on "Introduction to 'C' Programming Language" for II year UG Students. The program was conducted on 13<sup>th</sup> July 2023. The resource person was Ms. Priyanka HI-TECH ACADEMY, Madurai.

Ms. M. Vishali I B.Com (CA) welcomed the gathering, Ms. M. Sujatha, Assistant Professor of Commerce (CA) introduced the Chief Guest and Mr. K. Vishnumathesh I B.Com (CA) proposed vote of thanks.

Ms. Priyanka HI-TECH ACADEMY, Madurai, served as a Resource Person and delivered a special address on importance of C Programming language. The speaker has discussed the various carrier opportunity in IT Sector and importance of basic knowledge in high level programming language and teach how to create a simple C program. She has also cleared the doubts of the students by giving answers to their queries while discussion. Overall, her presentation was noteworthy, about 121 students were benefitted from this programme. It was organized by *Mrs. V. Backiyalakshmi and Mrs. M. Sujatha*, Assistant Professors of B.Com (CA).