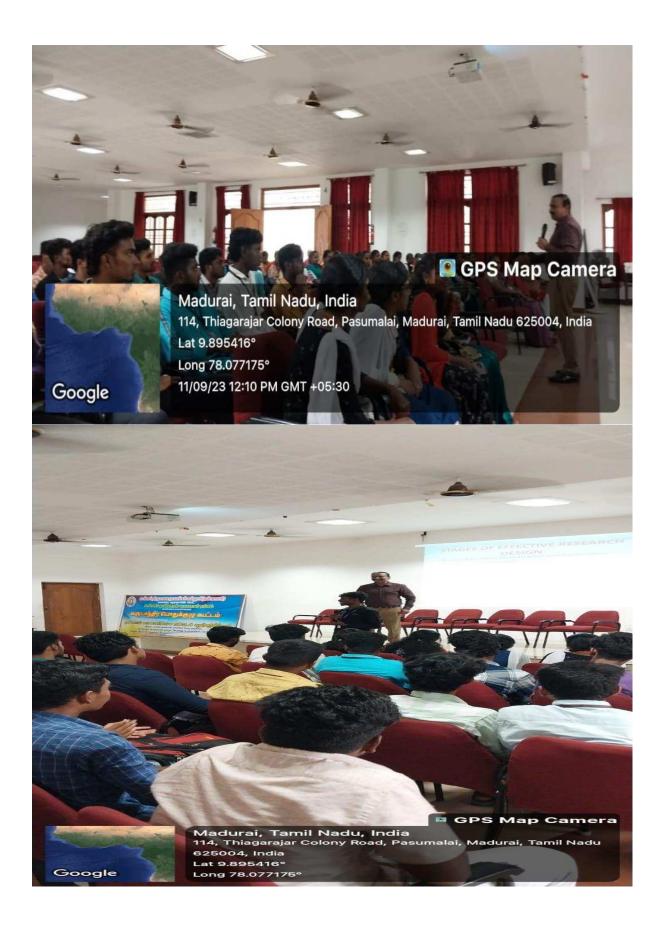

### **Guest Lecture - Report**

Our Department of Commerce with Computer Applications had organized a Guest lecture on "Introduction to 'C' Programming Language" for II year UG Students. The program was conducted on 13<sup>th</sup> July 2023. The resource person was Ms. Priyanka HI-TECH ACADEMY, Madurai.

Ms. M. Vishali I B.Com (CA) welcomed the gathering, Ms. M. Sujatha, Assistant Professor of Commerce (CA) introduced the Chief Guest and Mr. K. Vishnumathesh I B.Com (CA) proposed vote of thanks.

Ms. Priyanka HI-TECH ACADEMY, Madurai, served as a Resource Person and delivered a special address on importance of C Programming language. The speaker has discussed the various carrier opportunity in IT Sector and importance of basic knowledge in high level programming language and teach how to create a simple C program. She has also cleared the doubts of the students by giving answers to their queries while discussion. Overall, her presentation was noteworthy, about 121 students were benefitted from this programme. It was organized by *Mrs. V. Backiyalakshmi and Mrs. M. Sujatha*, Assistant Professors of B.Com (CA).