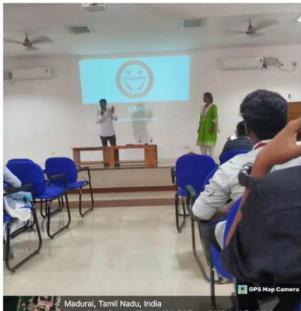

### **Guest Lecture - Report**

Our Department of Commerce with Computer Applications had organized a Guest lecture on "Introduction to 'C' Programming Language" for II year UG Students. The program was conducted on 13<sup>th</sup> July 2023. The resource person was Ms. Priyanka HI-TECH ACADEMY, Madurai.

Ms. M. Vishali I B.Com (CA) welcomed the gathering, Ms. M. Sujatha, Assistant Professor of Commerce (CA) introduced the Chief Guest and Mr. K. Vishnumathesh I B.Com (CA) proposed vote of thanks.

Ms. Priyanka HI-TECH ACADEMY, Madurai, served as a Resource Person and delivered a special address on importance of C Programming language. The speaker has discussed the various carrier opportunity in IT Sector and importance of basic knowledge in high level programming language and teach how to create a simple C program. She has also cleared the doubts of the students by giving answers to their queries while discussion. Overall, her presentation was noteworthy, about 121 students were benefitted from this programme. It was organized by *Mrs. V. Backiyalakshmi and Mrs. M. Sujatha*, Assistant Professors of B.Com (CA).