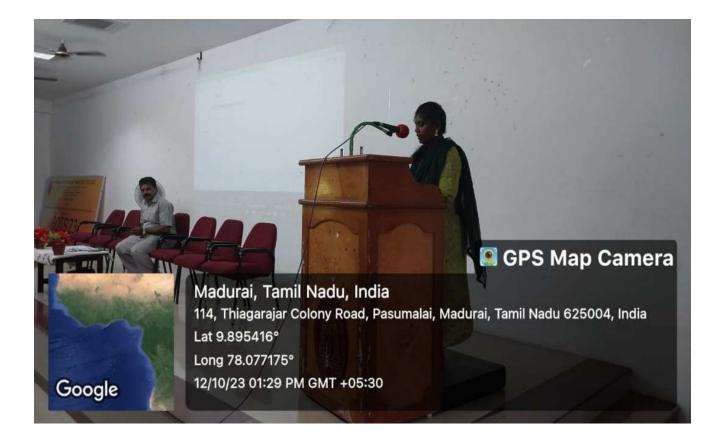

Ms. M. Vishali I B.Com (CA) welcomed the gathering, Ms. M. Sujatha, Assistant Professor of Commerce (CA) introduced the Chief Guest and Mr. K. Vishnumathesh I B.Com (CA) proposed vote of thanks.

Ms. Priyanka HI-TECH ACADEMY, Madurai, served as a Resource Person and delivered a special address on importance of C Programming language. The speaker has discussed the various carrier opportunity in IT Sector and importance of basic knowledge in high level programming language and teach how to create a simple C program. She has also cleared the doubts of the students by giving answers to their queries while discussion. Overall, her presentation was noteworthy, about 121 students were benefitted from this programme. It was organized by *Mrs. V. Backiyalakshmi and Mrs. M. Sujatha*, Assistant Professors of B.Com (CA).