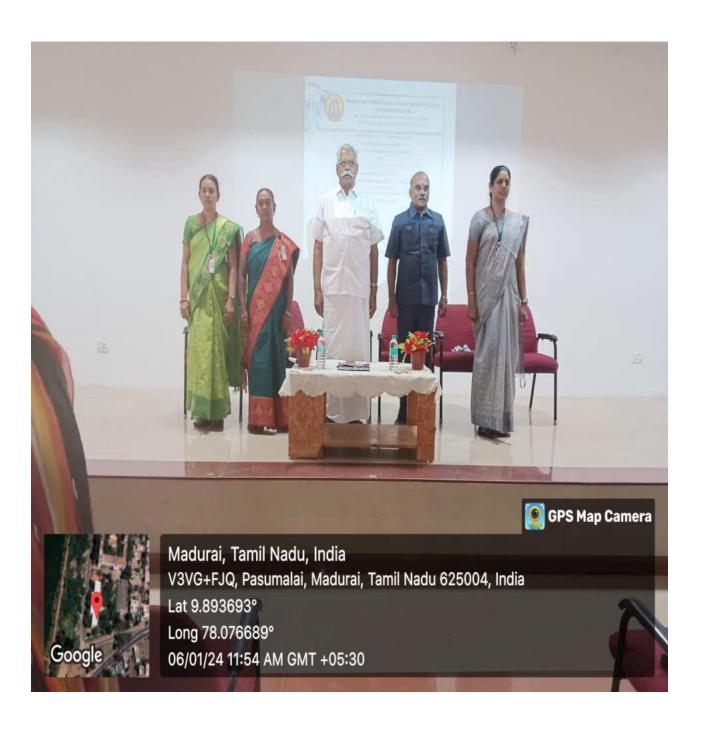

### **Guest Lecture - Report**

Our Department of Commerce with Computer Applications had organized a Guest lecture on "Introduction to 'C' Programming Language" for II year UG Students. The program was conducted on 13<sup>th</sup> July 2023. The resource person was Ms. Priyanka HI-TECH ACADEMY, Madurai.

Dr.A.Ramasubbiah, Principal delivered the Presidential Address.

Mr. S. Rajagopal President, Mr.M.Vijayaragavan Secretary, Mr.C.Prabhu, Director i/c felicitated the gatherings.

Mrs.A.Nagaswathy, Head, Department of Commerce (CA) convened the meeting.

Ms. M. Vishali I B.Com (CA) welcomed the gathering, Ms. M. Sujatha, Assistant Professor of Commerce (CA) introduced the Chief Guest and Mr. K. Vishnumathesh I B.Com (CA) proposed vote of thanks.

Ms. Priyanka HI-TECH ACADEMY, Madurai, served as a Resource Person and delivered a special address on importance of C Programming language. The speaker has discussed the various carrier opportunity in IT Sector and importance of basic knowledge in high level programming language and teach how to create a simple C program. She has also cleared the doubts of the students by giving answers to their queries while discussion. Overall, her presentation was noteworthy, about 121 students were benefitted from this programme. It was organized by *Mrs. V. Backiyalakshmi and Mrs. M. Sujatha*, Assistant Professors of B.Com (CA).