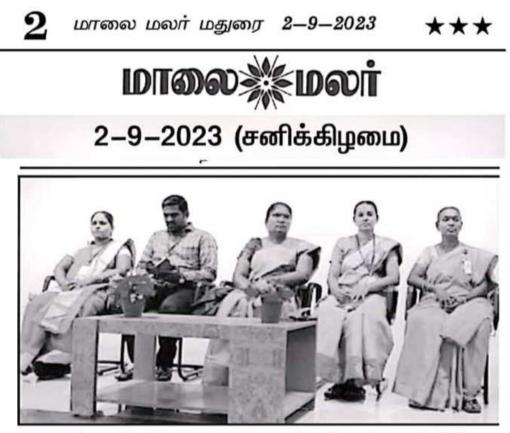

### **Newspaper – Report**

# Published in Malai Malar Paper on 13.07.23

மதுரை மன்னர் திருமலை நாயக்கர் கல்லூரியின் வணிகவியல் கணினி பயன்பாட்டுத் துறை சுயநிதிப் பிரிவு சார்பில் கருத்தரங்கம் நடந்தது. ஐடெக் அகாடமியின் பிரியங்கா சிறப்பு விருந்தினராக கலந்து கொண்டு மாணவ, மாணவிகளுக்கு சி புரோகிராம் குறித்து விளக்கினார். கல்லூரி தலைவர் ராஜகோபால், செயலாளர் விஜயராகவன் ஆகியோர் முன்னிலை வகித்தனர். முதல்வர் ராமசுப்பையா, சுயநிதி பிரிவு இயக்குனர் பிரபு ஆகியோர் கலந்து கொண்டனர். மாணவி விஷாலி வரவேற்றார். மாணவன் விஷ்ணுமாதேஷ் நன்றி கூறினார். இதற்கான ஏற்பாடுகளை துறை தலைவர் நாகசுவதி செய்திருந்தார். உதவிப் பேராசிரியர்கள் பாக்யலட்சுமி, கஜாதா ஆகியோர் நிகழ்ச்சியை ஒருங்கிணைத்தனர்.

# Published in Malai Malar Paper on 13.07.23

கணின் பயன்பாட்டுத் துறை கயந்திப் பிரிவு சார்பில் கருத்தரங்கம் நடந்தது. ஐடெக் அகாடமியின் பிரியங்கா சிறப்பு விருந்தினராக கலந்து கொண்டு மாணவ, மாணவிகளுக்கு சி புரோகிராம் குறித்து விளக்கினார். கல்லூரி தலைவர் ராஜகோபால், செயலாளர் விஜயராகவன் ஆகியோர் முன்னிலை வகித்தனர். முதல்வர் ராமசுப்பையா, சுயநிதி பிரிவு இயக்குனர் பிரபு ஆகியோர் கலந்து கொண்டனர். மாணவி விஷாலி வரவேற்றார். மாணவன் விஷ்ணுமாதேன நன்றி கூறினார். இதற்கான ஏற்பாடுகளை துறை தலைவர் நாகசுவதி செய்திருந்தார். உதவிப் பேராசிரியர்கள் பாக்யலட்சுமி, சுஜாதா ஆகியோர் நிகழ்ச்சியை ஒருங்கிணைத்கனர்.