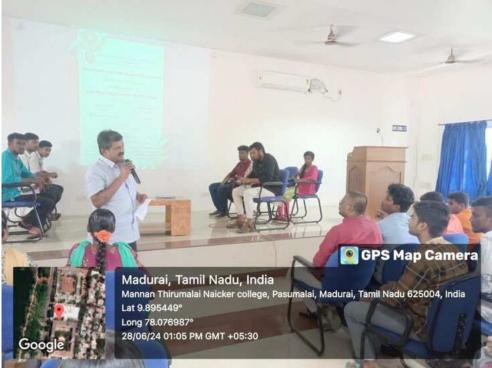

### **Guest Lecture - Report**

Our Department of Commerce with Computer Applications had organized a Guest lecture on "Introduction to 'C' Programming Language" for II year UG Students. The program was conducted on 13<sup>th</sup> July 2023. The resource person was Ms. Priyanka HI-TECH ACADEMY, Madurai.

Dr.A.Ramasubbiah, Principal delivered the Presidential Address.

Mr. S. Rajagopal President, Mr.M.Vijayaragavan Secretary, Mr.C.Prabhu, Director i/c felicitated the gatherings.

Mrs.A.Nagaswathy, Head, Department of Commerce (CA) convened the meeting.

Ms. M. Vishali I B.Com (CA) welcomed the gathering, Ms. M. Sujatha, Assistant Professor of Commerce (CA) introduced the Chief Guest and Mr. K. Vishnumathesh I B.Com (CA) proposed vote of thanks.

Ms. Priyanka HI-TECH ACADEMY, Madurai, served as a Resource Person and delivered a special address on importance of C Programming language. The speaker has discussed the various carrier opportunity in IT Sector and importance of basic knowledge in high level programming language and teach how to create a simple C program. She has also cleared the doubts of the students by giving answers to their queries while discussion. Overall, her presentation was noteworthy, about 121 students were benefitted from this programme. It was organized by *Mrs. V. Backiyalakshmi and Mrs. M. Sujatha*, Assistant Professors of B.Com (CA).