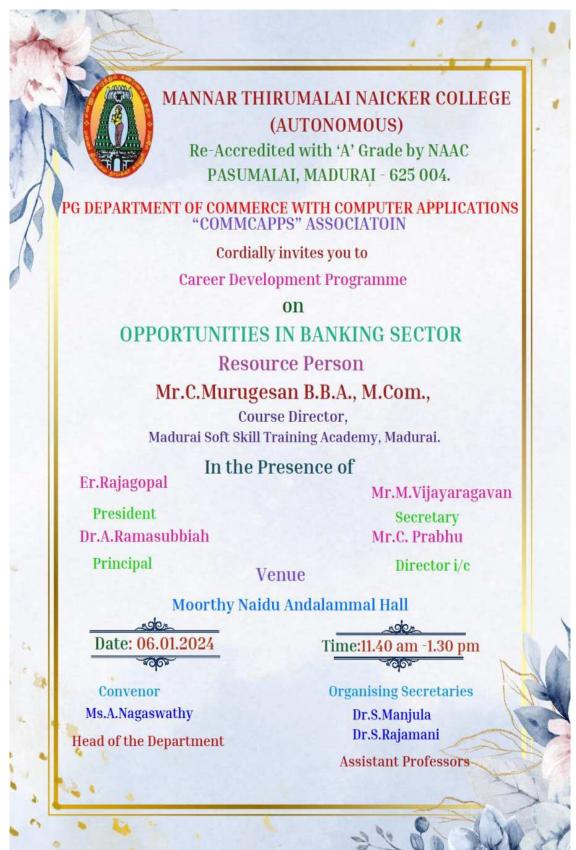

dent Ms. S.Sugitha Bala introduced the chief guest.

The course Director Mr.C. Murugesan, delivered key note address to the students. He explained about the banking industry provides numerous job opportunities for college graduates. He insists the students to take part in bank exams. Participants asked their queries and cleared their doubts at the end of the session. One hundred and eighteen students from our department benefited from this programme and it was organized by our department faculties **Dr.S.Manjula and Dr.S. Rajamani**. Ms.S.Shanu from II B.Com (CA) B proposed the vote of thanks. Finally, this programme was concluded with National Anthem.

This Report is enclosed with

- Programme Invitation
- Agenda
- Photos
- Attendance Sheet
- Newspaper Report

### **Seminar Invitation**



Agenda



Start de sili Camicanou

### **Seminar Photos**









### Attendance Sheet

### MANNAR THIRUMALAI NAICKER COLLEGE (AUTONOMOUS) PG DEPARTMENT OF COMMERCE WITH COMPUTER APPLICATIONS CARRER DEVELOPMENT PROGRAMME

ON

OPPORTUNITIES IN BANKING SECTOR (06.01.2024)

| SLNo | Roll No                                | Name of the student