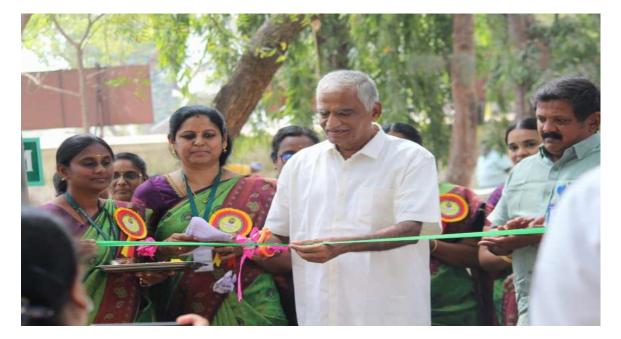

### **Guest Lecture - Report**

Our Department of Commerce with Computer Applications had organized a Guest lecture on "Introduction to 'C' Programming Language" for II year UG Students. The program was conducted on 13<sup>th</sup> July 2023. The resource person was Ms. Priyanka HI-TECH ACADEMY, Madurai.

Dr.A.Ramasubbiah, Principal delivered the Presidential Address.

Mr. S. Rajagopal President, Mr.M.Vijayaragavan Secretary, Mr.C.Prabhu, Director i/c felicitated the gatherings.

Mrs.A.Nagaswathy, Head, Department of Commerce (CA) convened the meeting.

Ms. M. Vishali I B.Com (CA) welcomed the gathering, Ms. M. Sujatha, Assistant Professor of Commerce (CA) introduced the Chief Guest and Mr. K. Vishnumathesh I B.Com (CA) proposed vote of thanks.

Ms. Priyanka HI-TECH ACADEMY, Madurai, served as a Resource Person and delivered a special address on importance of C Programming language. The speaker has discussed the various carrier opportunity in IT Sector and importance of basic knowledge in high level programming language and teach how to create a simple C program. She has also cleared the doubts of the students by giving answers to their queries while discussion. Overall, her presentation was noteworthy, about 121 students were benefitted from this programme. It was organized by *Mrs. V. Backiyalakshmi and Mrs. M. Sujatha*, Assistant Professors of B.Com (CA).