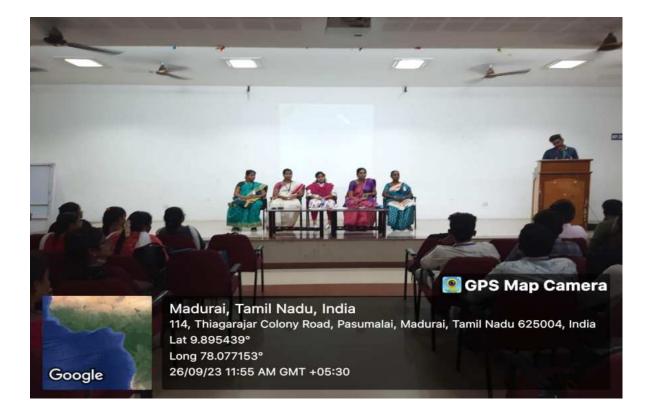

### **Two Days Workshop on "DESIGN FUSION" - Report**

Our Department has organized a two day workshop on "DESIGN FUSION" for I and II year PG Students. This workshop programme was conducted on 18<sup>th</sup> and 19<sup>th</sup> July 2023. Ms.E.Archana M.B.A., Head, Design Studio Amizth Techno Solutions, Madurai has acted as resource person and also she had been signed a MOU with our department.

Our principal Dr.A.Ramasubbiah delivered the presidential address, our president Mr.S.Rajagopal, our secretary Mr.M.Vijayaragavan and our director i/c Mr.C.Prabhu felicitated the gatherings. The head of the department Mrs.A.Nagaswathy convened the meeting.