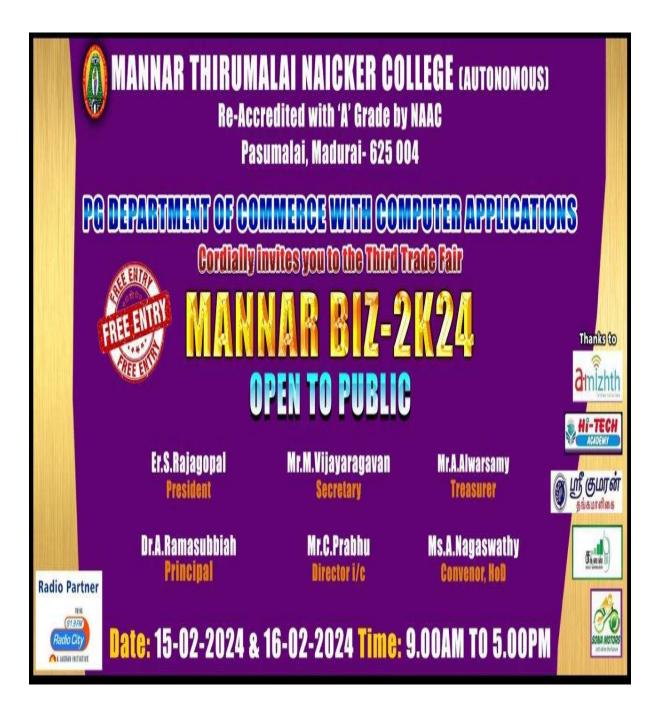

Mannar Thirumalai Naicker College (Autonomous) (Affliated to Madurai Kamaraj University) (Re-Accredited with 'A' Grade by NAAC)

PG Department of Commerce with Computer Applications

cordially invites you to

A One Day Seminar on

### Introduction to 'C' Programming Language

#### **Resource Person**

Ms. Priyanka M.Tech HI-TECH ACADEMY, Madurai.

Date: 13<sup>h</sup> July 2023 Time: 11.40 AM to 01.30 PM

### Venue: Moorthy Naidu Andalammal Hall

In the Presence of

Mr.S.Rajagopal, President Mr.M.Vijayaragavan, Secretary Dr.A.Ramasubbiah, Principal Mr.C.Prabhu, Director

Ms.A.Nagaswathy Head & Assistant Professor – Convenor Ms. V. Backiyalakshmi, Ms. M. Sujatha Assistant Professor Organising Secretaries