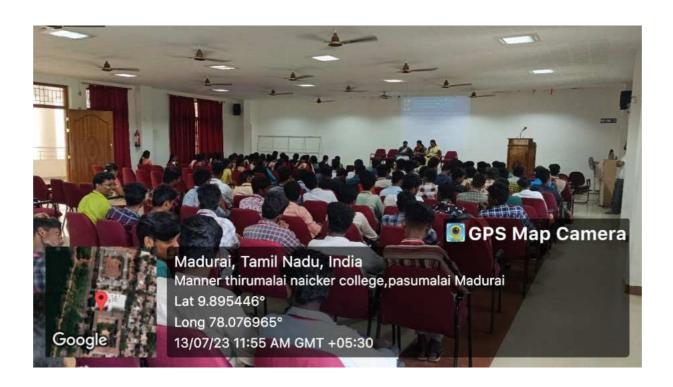

### **Guest Lecture - Report**

Our Department of Commerce with Computer Applications had organized a Guest lecture on "Introduction to 'C' Programming Language" for II year UG Students. The program was conducted on 13<sup>th</sup> July 2023. The resource person was Ms. Priyanka HI-TECH ACADEMY, Madurai.

Ms. M. Vishali I B.Com (CA) welcomed the gathering, Ms. M. Sujatha, Assistant Professor of Commerce (CA) introduced the Chief Guest and Mr. K. Vishnumathesh I B.Com (CA) proposed vote of thanks.

Ms. Priyanka HI-TECH ACADEMY, Madurai, served as a Resource Person and delivered a special address on importance of C Programming language. The speaker has discussed the various carrier opportunity in IT Sector and importance of basic knowledge in high level programming language and teach how to create a simple C program. She has also cleared the doubts of the students by giving answers to their queries while discussion. Overall, her presentation was noteworthy, about 121 students were benefitted from this programme. It was organized by *Mrs. V. Backiyalakshmi and Mrs. M. Sujatha*, Assistant Professors of B.Com (CA).