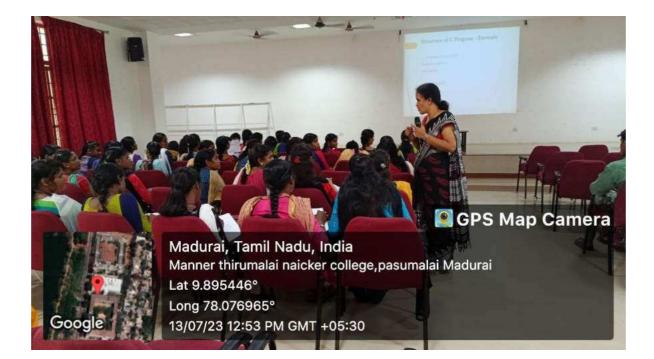

### **Guest Lecture - Report**

Our Department of Commerce with Computer Applications had organized a Guest lecture on "Introduction to 'C' Programming Language" for II year UG Students. The program was conducted on 13<sup>th</sup> July 2023. The resource person was Ms. Priyanka HI-TECH ACADEMY, Madurai.

Ms. M. Vishali I B.Com (CA) welcomed the gathering, Ms. M. Sujatha, Assistant Professor of Commerce (CA) introduced the Chief Guest and Mr. K. Vishnumathesh I B.Com (CA) proposed vote of thanks.

Ms. Priyanka HI-TECH ACADEMY, Madurai, served as a Resource Person and delivered a special address on importance of C Programming language. The speaker has discussed the various carrier opportunity in IT Sector and importance of basic knowledge in high level programming language and teach how to create a simple C program. She has also cleared the doubts of the students by giving answers to their queries while discussion. Overall, her presentation was noteworthy, about 121 students were benefitted from this programme. It was organized by *Mrs. V. Backiyalakshmi and Mrs. M. Sujatha*, Assistant Professors of B.Com (CA).