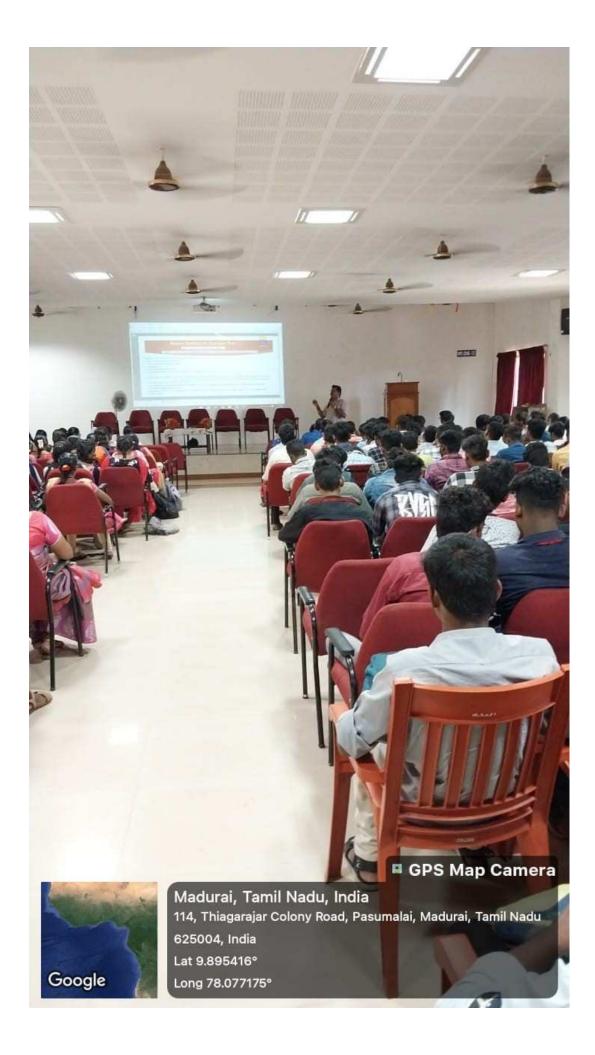

Ms. M. Vishali I B.Com (CA) welcomed the gathering, Ms. M. Sujatha, Assistant Professor of Commerce (CA) introduced the Chief Guest and Mr. K. Vishnumathesh I B.Com (CA) proposed vote of thanks.

Ms. Priyanka HI-TECH ACADEMY, Madurai, served as a Resource Person and delivered a special address on importance of C Programming language. The speaker has discussed the various carrier opportunity in IT Sector and importance of basic knowledge in high level programming language and teach how to create a simple C program. She has also cleared the doubts of the students by giving answers to their queries while discussion. Overall, her presentation was noteworthy, about 121 students were benefitted from this programme. It was organized by *Mrs. V. Backiyalakshmi and Mrs. M. Sujatha*, Assistant Professors of B.Com (CA).